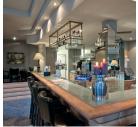

All 137 rooms are equipped as double or twin bed rooms with shower and toilet, hair dryer, TV with integrated radio, direct-dial telephone and if requested a mini bar. In our restaurants we serve an appreciated typically cuisine with Mecklenburg dishes, freshly tapped beer and delicious wines from German and international wine growing regions.