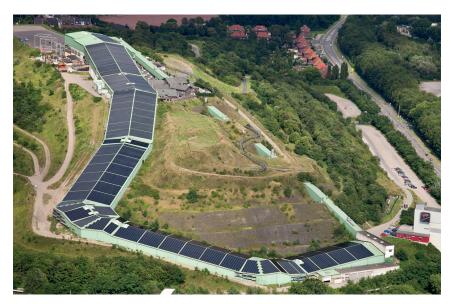

# VAN DER VALK **ALPINCENTER**

Prosperstraße 299-301 | 46238 Bottrop +49 (0) 2041 70950 | sales@alpincenter.com

www.alpincenter.com/bottrop

Our beginner slope offers the perfect setting for beginners for learning in a safe environment. Experienced practitioners will enjoy our steeper slope with an inclination up to 24%.

## **ACTIVITIES**

Indoor skislope

Summer

01.05.2024 - 30.09.2024 Outdoor activities only

- Beergarden
- Overnight Stay & Meetings in Van der Valk Hotel Gladbeck (10 km)
- · Overnight Stays and Meetings in Van der Valk Hotel Moers (35 km)